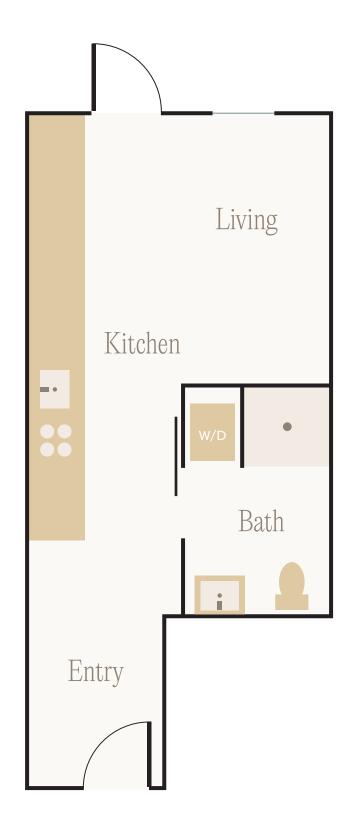

### Piano

STUDIO · 1 BA 493 SQ FT

4011 WALLINGFORD AVE N. SEATTLE, WA 98103 206.210.7333

THEHARTLEYSEATTLE.COM

占企

| RENT               | DATE            |
|--------------------|-----------------|
|                    |                 |
| RENT DEPOSIT       | APPLICATION FEE |
|                    |                 |
| NON-REFUNDABLE FEE | PET FEE         |
| NOTES              |                 |
| 110120             |                 |