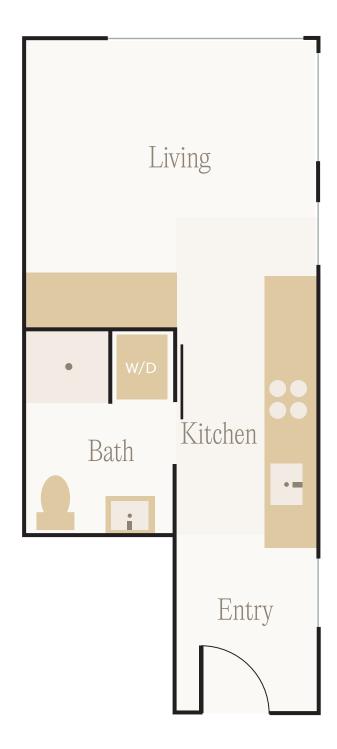

### Harmonica

STUDIO · 1 BA 305 SQ FT

4011 WALLINGFORD AVE N. SEATTLE, WA 98103 206.210.7333

| RENT               | DATE            |
|--------------------|-----------------|
| DENT DEPOCIT       | ADDITION FEE    |
| RENT DEPOSIT       | APPLICATION FEE |
| NON-REFUNDABLE FEE | PET FEE         |
| NOTES              |                 |