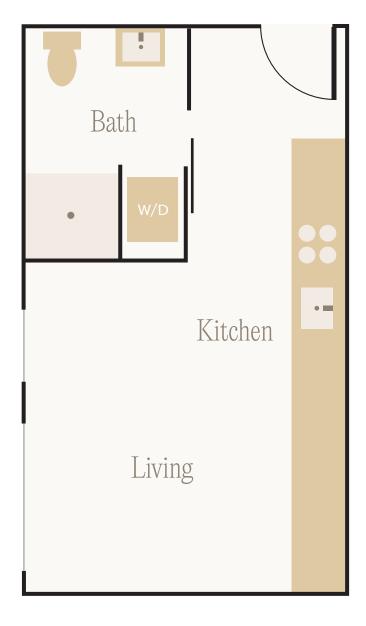

### Piano

STUDIO · 1 BA 493 SQ FT

4011 WALLINGFORD AVE N. SEATTLE, WA 98103 206.210.7333

THEHARTLEYSEATTLE.COM

占企

| RENT               | DATE            |
|--------------------|-----------------|
|                    |                 |
| RENT DEPOSIT       | APPLICATION FEE |
|                    |                 |
| NON-REFUNDABLE FEE | PET FEE         |
| NOTES              |                 |
| 110120             |                 |