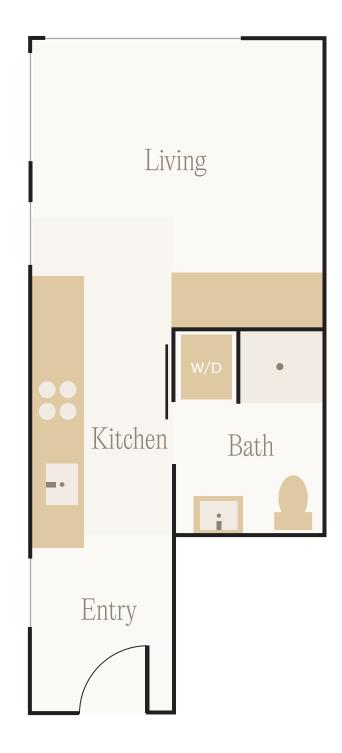

### Drums

STUDIO · 1 BA 305 SQ FT

4011 WALLINGFORD AVE N. SEATTLE, WA 98103 206.210.7333

THEHARTLEYSEATTLE.COM

NOTES

| RENT               | DATE            |
|--------------------|-----------------|
| RENT DEPOSIT       | APPLICATION FEE |
| NON-REFUNDABLE FEE | PET FEE         |