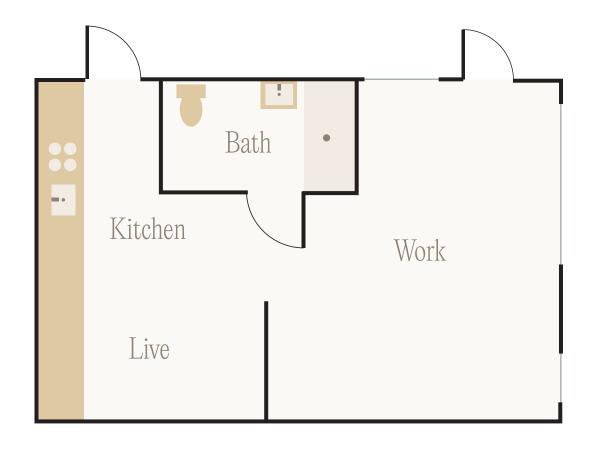

### Piano

STUDIO · 1 BA 493 SQ FT

4011 WALLINGFORD AVE N. SEATTLE, WA 98103 206.210.7333

THEHARTLEYSEATTLE.COM

占企

| RENT               | DATE            |
|--------------------|-----------------|
|                    |                 |
| RENT DEPOSIT       | APPLICATION FEE |
|                    |                 |
| NON-REFUNDABLE FEE | PET FEE         |
| NOTES              |                 |
| 110120             |                 |