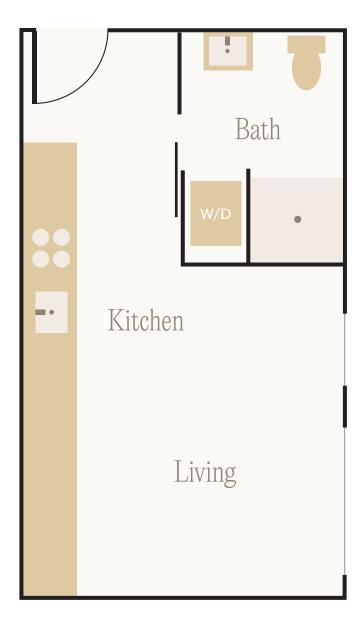

### Harmonica

STUDIO · 1 BA 305 SQ FT

4011 WALLINGFORD AVE N. SEATTLE, WA 98103 206.210.7333

| RENT               | DATE            |
|--------------------|-----------------|
| DENT DEPOCIT       | ADDITION FEE    |
| RENT DEPOSIT       | APPLICATION FEE |
| NON-REFUNDABLE FEE | PET FEE         |
| NOTES              |                 |