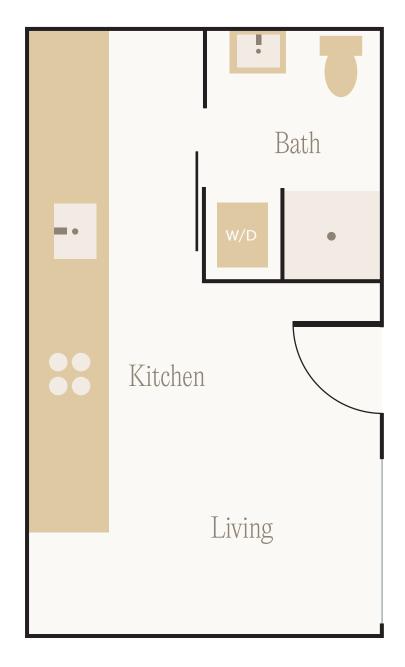

## HARTLE

### Guitar

STUDIO · 1 BA 305 SQ FT

4011 WALLINGFORD AVE N. SEATTLE, WA 98103 206.210.7333





| RENT               | DATE            |
|--------------------|-----------------|
| RENT DEPOSIT       | APPLICATION FEE |
| NON-REFUNDABLE FEE | PET FEE         |
| NOTES              |                 |

### HARTLE

### Drums

STUDIO · 1 BA 305 SQ FT

4011 WALLINGFORD AVE N. SEATTLE, WA 98103 206.210.7333

THEHARTLEYSEATTLE.COM

NOTES





| RENT               | DATE            |
|--------------------|-----------------|
| RENT DEPOSIT       | APPLICATION FEE |
| NON-REFUNDABLE FEE | PET FEE         |



## HARTLE



4011 WALLINGFORD AVE N. SEATTLE, WA 98103 206.210.7333





| RENT               | DATE             |
|--------------------|------------------|
| RENT DEPOSIT       | APPLICATION FEE  |
| RENT DEPOSIT       | ALT LICATION TEL |
| NON-REFUNDABLE FEE | PET FEE          |
| NOTES              |                  |



## HARTLEY



### Piano

STUDIO · 1 BA 493 SQ FT

4011 WALLINGFORD AVE N. SEATTLE, WA 98103 206.210.7333

THEHARTLEYSEATTLE.COM

占企

| RENT               | DATE            |
|--------------------|-----------------|
|                    |                 |
| RENT DEPOSIT       | APPLICATION FEE |
|                    |                 |
| NON-REFUNDABLE FEE | PET FEE         |
| NOTES              |                 |
| 110120             |                 |

## HARTLEY

Sax studio · 1 ba 305 sq ft

4011 WALLINGFORD AVE N. SEATTLE, WA 9810