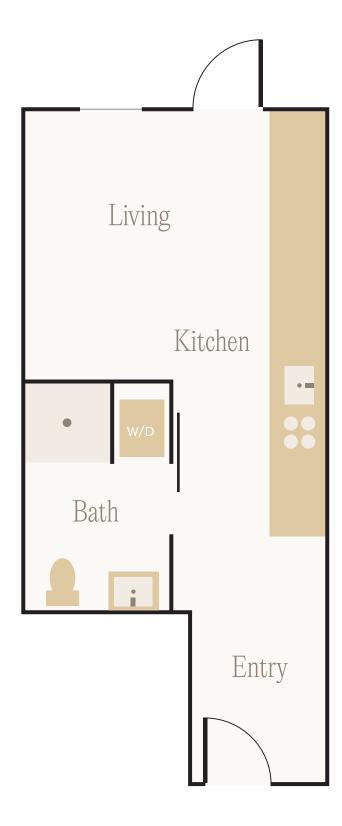

### Drums

STUDIO · 1 BA 305 SQ FT

4011 WALLINGFORD AVE N. SEATTLE, WA 98103 206.210.7333

THEHARTLEYSEATTLE.COM

NOTES

| RENT               | DATE            |
|--------------------|-----------------|
| RENT DEPOSIT       | APPLICATION FEE |
| NON-REFUNDABLE FEE | PET FEE         |